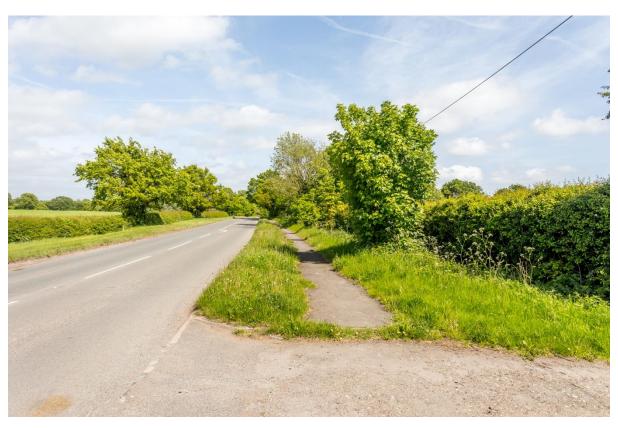

| Several Beech trees                |                                                                             |
|                                          | planted for Jubilee 2012           |                                                                             |
|                                          |                                    |                                                                             |
|                                          |                                    |                                                                             |
|                                          |                                    |                                                                             |

## **Location Plan:**



## Images: