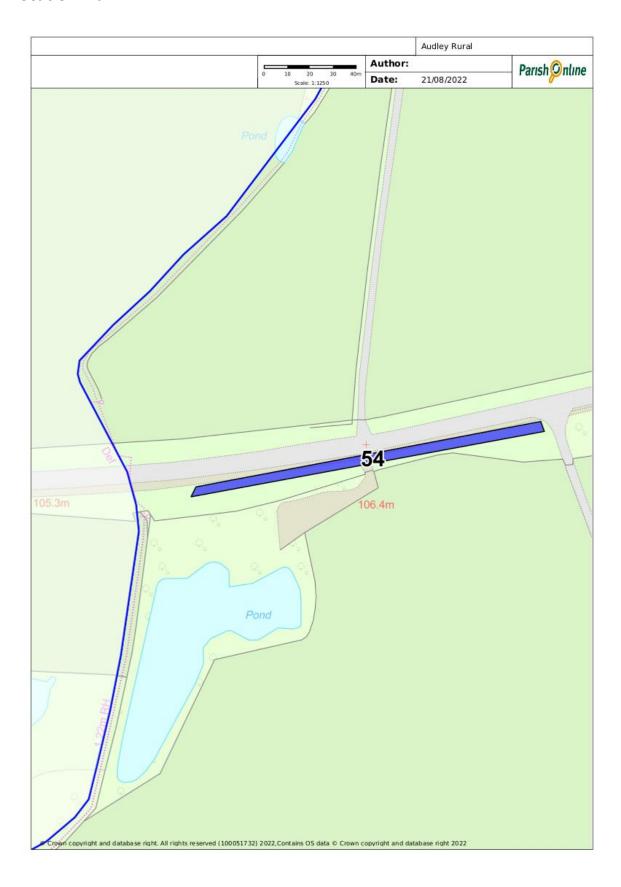

| Several Beech trees                |                                                                             |
|                                          | planted for Jubilee 2012           |                                                                             |
|                                          |                                    |                                                                             |
|                                          |                                    |                                                                             |
|                                          |                                    |                                                                             |

## **Location Plan:**



## Images: